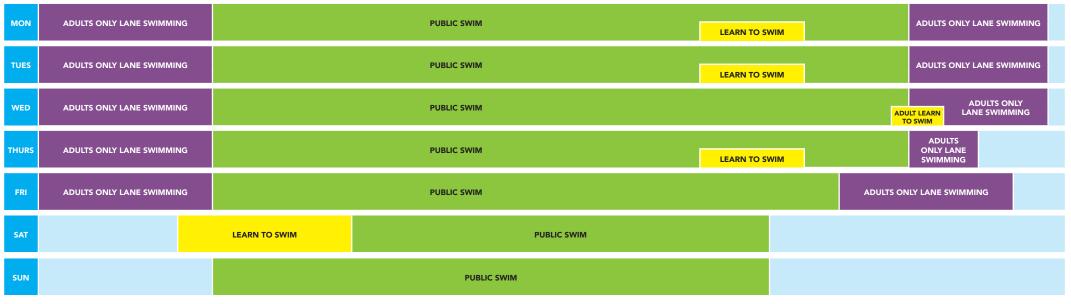

## MAIN POOL

## 06:30 07:00 07:30 08:00 08:30 09:00 09:30 10:00 10:30 11:00 11:30 12:00 12:30 13:00 13:30 14:00 14:30 15:00 15:30 16:00 16:30 17:00 17:30 18:00 18:30 19:00 19:30 20:00 20:30 21:00